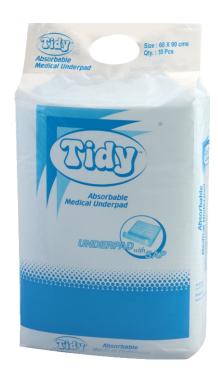

# **Tidy Underpads**

- Back sheet White/Blue/Green PE Film
- Top sheet Soft non-woven surface
- Super absorbent polymer (SAP) ensures complete dryness and comfort.
- Diamond embossed pattern for uniform and faster distribution of liquids.

| Size        | Pack Size   |
|-------------|-------------|
| 40 x 60 cms | 1/10/30 Pcs |
| 60 x 60 cms | 1/10/30 Pcs |
| 90 x 60 cms | 1/10/30 Pcs |