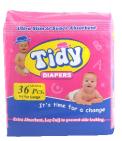

# Tidy Baby Pull Up Diaper

- Soft and comfortable waist band
- Contoured leg cuffs for better fit
- Triple leak guards for maximum protection
- ADL and netted channel for faster liquid absorption
- Soft non-woven top layer
- Super absorbent polymer (SAP) ensures complete dryness and comfort.

| Size      | Suitable for Baby Weight | Pack Size |
|-----------|--------------------------|-----------|
| Medium    | 6-11 kg                  | 40 Pcs    |
| Large     | 9-14 kg                  | 36 Pcs    |
| Ex. Large | 12-17 kg                 | 32 Pcs    |