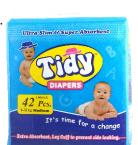

# **Tidy Baby Diaper**

- Cloth like back sheet and velcro refastening tapes
- Convenient leg cuffs
- Leak guards for maximum protection
- ADL and netted channel for faster liquid absorption
- Wetness indicators to indicate when it's time to change
- Soft non-woven top layer
- Super absorbent polymer (SAP) ensures complete dryness and comfort.

| Size      | Suitable for Baby Weight | Pack Size   |  |
|-----------|--------------------------|-------------|--|
| New Born  | 2.5 - 4 kg               | 5/10 Pcs    |  |
| Small     | 3-8 kg                   | 5/10/48 Pcs |  |
| Medium    | 6-11 kg                  | 5/10/42 Pcs |  |
| Large     | 9-13 kg                  | 5/10/36 Pcs |  |
| Ex. Large | 10-15 kg                 | 5/10/30 Pcs |  |