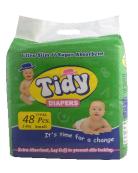

# **Tidy Baby Diaper**

- Cloth like back sheet and velcro refastening tapes
- Convenient leg cuffs
- Leak guards for maximum protection
- ADL and netted channel for faster liquid absorption
- Wetness indicators to indicate when it's time to change
- Soft non-woven top layer
- Super absorbent polymer (SAP) ensures complete dryness and comfort.

| Size      | Suitable for Baby Weight | Pack Size   |  |
|-----------|--------------------------|-------------|--|
| New Born  | 2.5 - 4 kg               | 5/10 Pcs    |  |
| Small     | 3-8 kg                   | 5/10/48 Pcs |  |
| Medium    | 6-11 kg                  | 5/10/42 Pcs |  |
| Large     | 9-13 kg                  | 5/10/36 Pcs |  |
| Ex. Large | 10-15 kg                 | 5/10/30 Pcs |  |